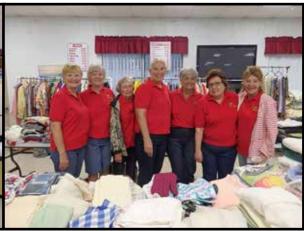

## 2016 Rummage and Bake Sale

Butch and Carol Persons

his year we had beautiful weather for Boca Ciega's Annual Rummage and Bake Sale. But we did have a heavy downpour on Friday so as we unloaded the sheds on Thursday we had to move the furniture to covered carports and then move it back out to the parking lot after the rain. Lots of extra work for our guys.

Many thanks to all of the volunteers who helped make the sale such a success by working, baking, donating time and money, etc. This year we netted approximately \$3,200 which is about \$800 less than last year's sales but everyone agreed that we did not have as much to sell as we normally did, so GOOD JOB EVERYONE!

As always, a special thanks to all of you bakers out there and to Yogi, Roxanne and Paula for setting up such an appealing bake table. It's amazing how many of you are so willing to contribute. We know a lot of you worked hard Thursday morning getting everything set up in the clubhouse only to go home to start your baking and you all deserve a special thanks.

Also, a special thanks to Rob and Lore Bocchinfuso and their crew for the breakfast sandwiches and for the wonderful lunch, and providing the workers with donuts and hot coffee before starting the day Saturday. Everything was delicious. Great job everyone.