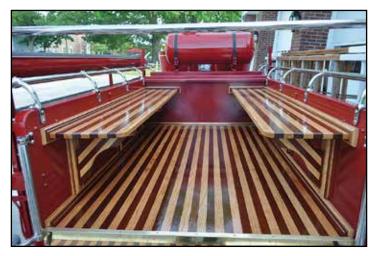

#### **Greenport Volunteers Restore 82-year-old Fire Truck**

For the past 2 1/2 years, four Greenport Fire Department members have led the effort to restore the company's 1933 fire truck. (From left) Bob Jester, John Grilli, George Capon and Charlie Hydell took it for its first test drive last month.

Bob Jester still remembers the delight he felt as a young boy when he'd see his father, Walter, turn the corner while driving the Greenport Fire Department's 1933 Mack truck.

Some youngsters might have felt the same last week when the beautiful red truck passed by in Southold Town's Memorial Day parade.

More than 60 years after the pumper was retired from service — and two decades since the last effort to refurbish it — Mr. Jester and three fellow fire department volunteers have spent the past 2 1/2 years restoring the truck to its current, nearly complete, state.